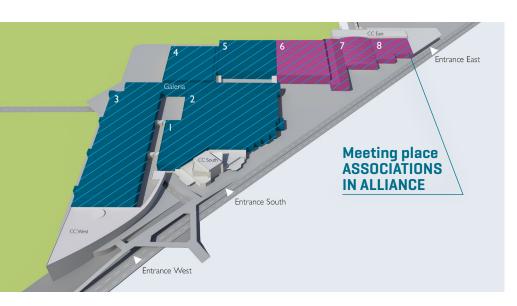

# YOUR BENEFITS

- Prominent presentation of your offers and services in hall 8
- Your own equipped presentation area on the medially and optically highlighted joint booth
- Possibility of member recruitment
- Proximity to other trade associations
- Opportunity for professional exchange
- Attractive stand rental fees including stand construction and basic equipment

#### **ON-SITE SERVICES**

Presentation booths of **6**, **9** oder **12 m**<sup>2</sup> in the shared stand ASSOCIATIONS IN ALLIANCE in hall 8.

Booth furnishing consisting of partition walls, lattice girders, fascia board lettering, carpeted floor incl. disposal, furniture set Levante / Ginny consisting of 1 high table and 4 bar stools, waste paper basket, 1 brochure stand,1 power connection 2.8 kw and a power rail with 2 adapter spotlights. Additional stand equipment can be added using our service order forms.